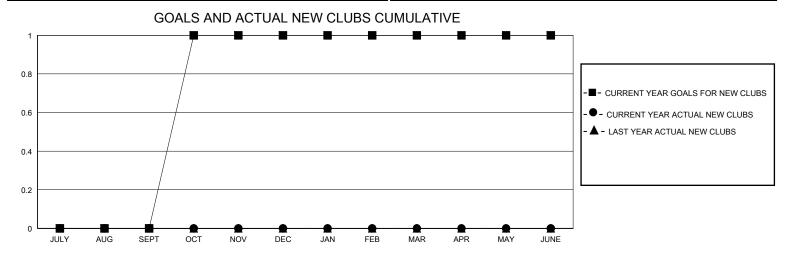

## District 202 E

GMT: LOCATION NEW ZEALAND GMT CA

| CIVIT.        |               | LOC         | ATION NEW ZEA |                       |                        |                         | OWIT OA                                            |
|---------------|---------------|-------------|---------------|-----------------------|------------------------|-------------------------|----------------------------------------------------|
|               | Club          | os          |               | Members               |                        |                         |                                                    |
|               | RESULTS FOR   | R 2024-2025 |               | RESULTS FOR 2024-2025 |                        |                         |                                                    |
| QUARTER       | NEW CLUB GOAL | NEW CLUBS   | DROPPED CLUBS | QUARTER MEME          | BER GROWTH NET<br>GOAL | MEMBER GROWTH<br>ACTUAL | DROPPED<br>MEMBERS ACTUAL<br>(including transfers) |
| JULY/AUG/SEPT | 0             | 0           | 1             | JULY/AUG/SEPT         | 30                     | 60                      | 42                                                 |
| OCT/NOV/DEC   | 1             | 0           | 0             | OCT/NOV/DEC           | 40                     | 11                      | 23                                                 |
| JAN/FEB/MAR   | 0             | 0           | 0             | JAN/FEB/MAR           | 40                     | 0                       | 0                                                  |
| APR/MAY/JUNE  | 0             | 0           | 0             | APR/MAY/JUNE          | 30                     | 0                       | 0                                                  |