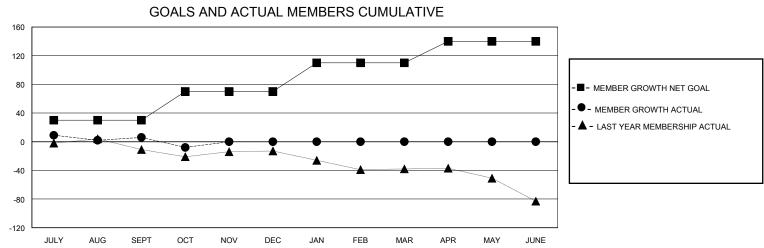

## District 202 E

GMT: LOCATION NEW ZEALAND GMT CA

| CIVIT.        |               | LOC         | ATION NEW ZEA |                       |                        |                         | OWIT OA                                            |
|---------------|---------------|-------------|---------------|-----------------------|------------------------|-------------------------|----------------------------------------------------|
|               | Club          | os          |               | Members               |                        |                         |                                                    |
|               | RESULTS FOR   | R 2024-2025 |               | RESULTS FOR 2024-2025 |                        |                         |                                                    |
| QUARTER       | NEW CLUB GOAL | NEW CLUBS   | DROPPED CLUBS | QUARTER MEME          | BER GROWTH NET<br>GOAL | MEMBER GROWTH<br>ACTUAL | DROPPED<br>MEMBERS ACTUAL<br>(including transfers) |
| JULY/AUG/SEPT | 0             | 0           | 1             | JULY/AUG/SEPT         | 30                     | 60                      | 42                                                 |
| OCT/NOV/DEC   | 1             | 0           | 0             | OCT/NOV/DEC           | 40                     | 11                      | 23                                                 |
| JAN/FEB/MAR   | 0             | 0           | 0             | JAN/FEB/MAR           | 40                     | 0                       | 0                                                  |
| APR/MAY/JUNE  | 0             | 0           | 0             | APR/MAY/JUNE          | 30                     | 0                       | 0                                                  |